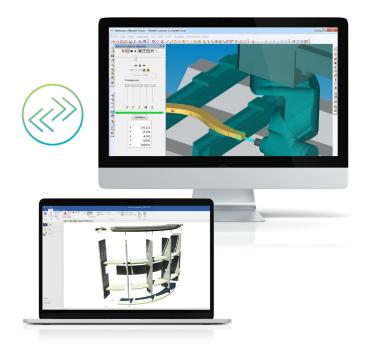

## Output native ALPHACAM drawings directly from CABINET VISION

This multiplier allows existing ALPHACAM users to get part and operation geometries to ALPHACAM for processing without the need for full-blown S2M CENTER. This multiplier will output ARD files ready for processing with ALPHACAM Automation.

## **Key Features**

- Simple to use button added to your CABINET VISION interface
- Ouput native ALPHACAM ARD file
  from CABINET VISION
- ARD files contain all part and operation geometries