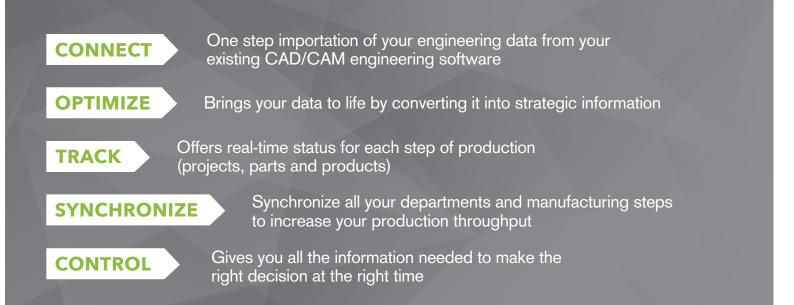

## **MES** Manufacturing Execution System **CONNECT, OPTIMIZE, TRACK, SYNCHRONIZE & CONTROL**