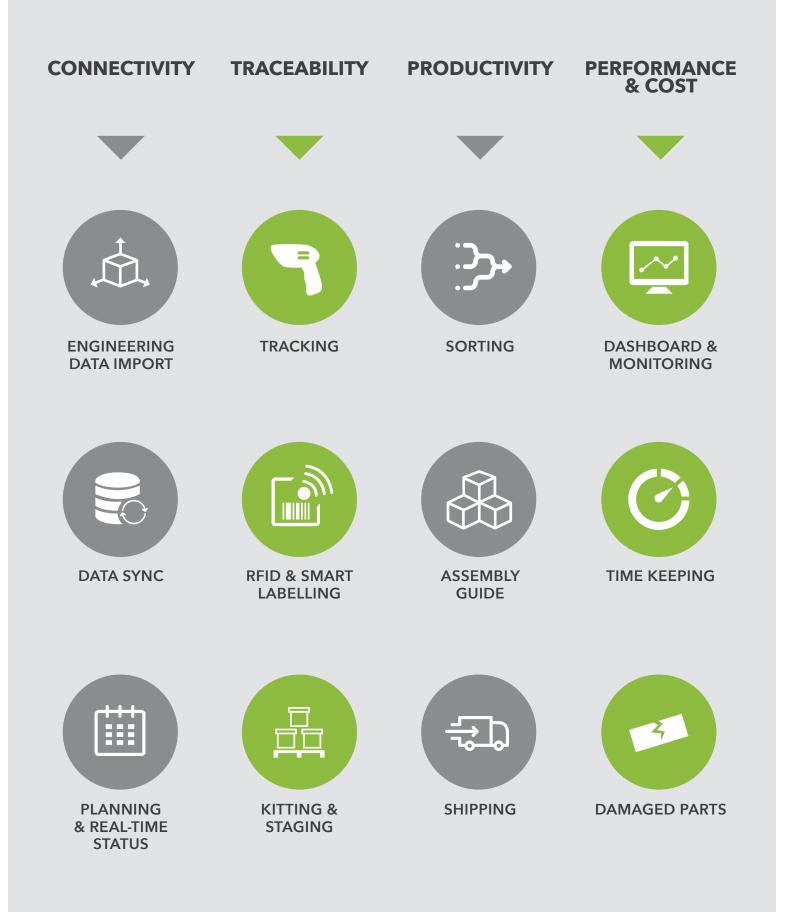

### **PRODUCTION Assistant** KEY FEATURES

- Eliminate parts searching
- Automate parts sorting by department
- Synchronize parts sorting at each station
- Prioritize and optimize assembly
- Dynamic 3D visualization of cabinets
- Easily locate all components needed
- Live access to plans and documentation
- Automated instructions and procedures
- Eliminate incomplete shipments
- Create packing lists per job or truck
- Automated reports and notifications
- Onsite delivery & installation mobile app
- Real time status on project
- Automatic real time notification
- Dashboard
- No data entry